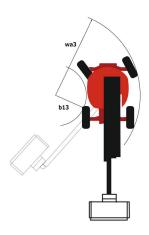

# 200 ATJ **E**

|                                              |         | 200 A IJ E - Created on January 5, 2022 at 6:38:47 PM UTC  |
|----------------------------------------------|---------|------------------------------------------------------------|
| Capacities                                   |         | Metric                                                     |
| Working height                               | h21     | 20 m                                                       |
| Platform height                              | h7      | 18 m                                                       |
| Max. outreach                                | r1      | 11.57 m                                                    |
| Overhang                                     | h31     | 7.90 m                                                     |
| Pendular arm rotation (top / bottom)         |         | +65 ° / -60 °                                              |
| Platform capacity                            | Q       | 230 kg                                                     |
| Turret rotation                              |         | 350 °                                                      |
| Platform rotation (right / left)             |         | 90 ° / 90 °                                                |
| Number of people (inside / outside)          |         | 2/2                                                        |
| Weight and dimensions                        |         | 2,72                                                       |
| Platform weight*                             |         | 7100 kg                                                    |
| Platform dimensions (length x width)         | lp / ep | 1.50 m x 0.75 m                                            |
| Overall width                                | b1      | 2.32 m                                                     |
| Overall length                               | 11      | 8.34 m                                                     |
| Overall height                               | h17     | 2.46 m                                                     |
| Overall length (stowed)                      | 19      | 6.06 m                                                     |
| Overall height (stowed)                      | h18     | 2.71 m                                                     |
| Floor height (access)                        | h20     | 0.40 m                                                     |
| Counterweight offset (turret at 90°)         | a7      | 0.64 m                                                     |
| Internal turning radius (over tyres)         | b13     | 2.42 m                                                     |
| External tunning radius                      | Wa3     | 5.31 m                                                     |
| Ground clearance at centre of wheelbase      | m2      | 0.38 m                                                     |
| Wheelbase                                    |         | 2.30 m                                                     |
| Performances                                 | у       | 2.30 III                                                   |
| Drive speed - stowed                         |         | 5.30 km/h                                                  |
| Drive speed - raised                         |         | 0.70 km/h                                                  |
| Gradeability                                 |         | 45 %                                                       |
| Permissible leveling                         |         | 4°                                                         |
| Wheels                                       |         | 4                                                          |
| Tyres type                                   |         | Solid non-marking tires                                    |
| Drive wheels (front / rear)                  |         | 2 / 2                                                      |
|                                              |         | 2 / 2                                                      |
| Steering wheels (front / rear)               |         | 0 / 2                                                      |
| Braking wheels (front / rear)                |         | 0 / 2                                                      |
| Engine/Battery  Battery / Batteries capacity |         | 48 V / 460 Ah                                              |
|                                              |         | 48 V / 60 A                                                |
| Integrated charger (V / A)  Miscellaneous    |         | 48 V / 60 A                                                |
|                                              |         | 10.00 d-N/2                                                |
| Ground Pressure                              |         | 10.90 daN/cm²                                              |
| Hydraulic Pressure                           |         | 240 bar                                                    |
| Hydraulic tank capacity                      |         | 25 I                                                       |
| Standards compliance                         |         | European directives: 2006/42/EC- Machinery (revised        |
| This machine is in compliance with:          |         | EN280:2013) - 2004/108/EC (EMC) - 2006/95/EC (Low voltage) |