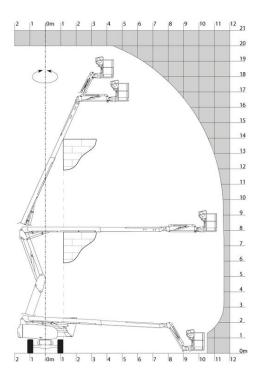

|
| Ground Pressure                              |         | 10.90 daN/cm²                                              |
| Hydraulic Pressure                           |         | 240 bar                                                    |
| Hydraulic tank capacity                      |         | 25 I                                                       |
| Standards compliance                         |         | European directives: 2006/42/EC- Machinery (revised        |
| This machine is in compliance with:          |         | EN280:2013) - 2004/108/EC (EMC) - 2006/95/EC (Low voltage) |

<sup>\*</sup>Varies according to options and standards of the country to which the machine is delivered

## 200 ATJ E - Load chart

### Load Chart metric



## 200 ATJ E - Dimensional drawing







## **Equipment**

#### Standard

230V Predisposition

4 simultaneous movements

4 wheel driv

Audible alarm and illuminated indicator lamp (leveling, overload, lowering)

Backup electrical pump

Biodegradable oil

CAN bus technology

Centralized recharging of battery

Dead man pedal

Differential locking on rear axle

Easy Manager

Emergency stop button in platform and on frame

Flat Led Rotating Beacon

Fully galvanized basket with demountable floor

Integrated diagnostic assistance

Large color screen on turret

Lead acid batteries

Multi-voltage integrated charger

Non-marking tyres

Oscillating front axle

Protective cover for control panel

Screen information in the basket

Simplified lift system

Tool box in platform

Travel possible at max