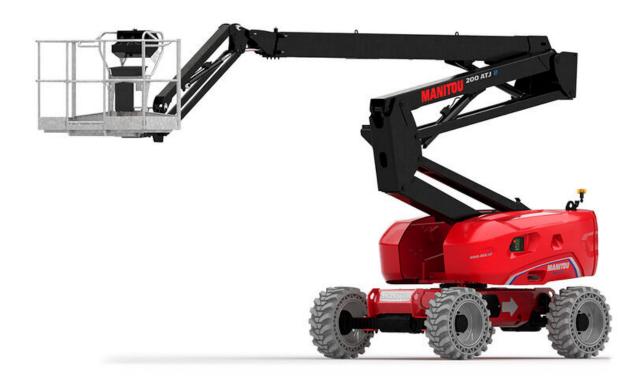

Technical sheet:

# 200 ATJ **E**

|                                              |         | 200 A IJ E - Created on January 5, 2022 at 6:38:47 PM UTC  |
|----------------------------------------------|---------|------------------------------------------------------------|
| Capacities                                   |         | Metric                                                     |
| Working height                               | h21     | 20 m                                                       |
| Platform height                              | h7      | 18 m                                                       |
| Max. outreach                                | r1      | 11.57 m                                                    |
| Overhang                                     | h31     | 7.90 m                                                     |
| Pendular arm rotation (top / bottom)         |         | +65 ° / -60 °                                              |
| Platform capacity                            | Q       | 230 kg                                                     |
| Turret rotation                              |         | 350 °                                                      |
| Platform rotation (right / left)             |         | 90 ° / 90 °                                                |
| Number of people (inside / outside)          |         | 2/2                                                        |
| Weight and dimensions                        |         | 2,72                                                       |
| Platform weight*                             |         | 7100 kg                                                    |
| Platform dimensions (length x width)         | lp / ep | 1.50 m x 0.75 m                                            |
| Overall width                                | b1      | 2.32 m                                                     |
| Overall length                               | 11      | 8.34 m                                                     |
| Overall height                               | h17     | 2.46 m                                                     |
| Overall length (stowed)                      | 19      | 6.06 m                                                     |
| Overall height (stowed)                      | h18     | 2.71 m                                                     |
| Floor height (access)                        | h20     | 0.40 m                                                     |
| Counterweight offset (turret at 90°)         | a7      | 0.64 m                                                     |
| Internal turning radius (over tyres)         | b13     | 2.42 m                                                     |
| External tunning radius                      | Wa3     | 5.31 m                                                     |
| Ground clearance at centre of wheelbase      | m2      | 0.38 m                                                     |
| Wheelbase                                    |         | 2.30 m                                                     |
| Performances                                 | у       | 2.30 III                                                   |
| Drive speed - stowed                         |         | 5.30 km/h                                                  |
| Drive speed - raised                         |         | 0.70 km/h                                                  |
| Gradeability                                 |         | 45 %                                                       |
| Permissible leveling                         |         | 4°                                                         |
| Wheels                                       |         | 4                                                          |
| Tyres type                                   |         | Solid non-marking tires                                    |
| Drive wheels (front / rear)                  |         | 2 / 2                                                      |
|                                              |         | 2 / 2                                                      |
| Steering wheels (front / rear)               |         | 0 / 2                                                      |
| Braking wheels (front / rear)                |         | 0 / 2                                                      |
| Engine/Battery  Battery / Batteries capacity |         | 48 V / 460 Ah                                              |
|                                              |         | 48 V / 60 A                                                |
| Integrated charger (V / A)  Miscellaneous    |         | 48 V / 60 A                                                |
|                                              |         | 10.00 d-N/2                                                |
| Ground Pressure                              |         | 10.90 daN/cm²                                              |
| Hydraulic Pressure                           |         | 240 bar                                                    |
| Hydraulic tank capacity                      |         | 25 I                                                       |
| Standards compliance                         |         | European directives: 2006/42/EC- Machinery (revised        |
| This machine is in compliance with:          |         | EN280:2013) - 2004/108/EC (EMC) - 2006/95/EC (Low voltage) |