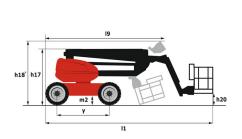

## 200 ATJ E - Dimensional drawing

# 200 ATJ **E**

|                                              |         | 200 A IJ E - Created on January 5, 2022 at 6:38:47 PM UTC  |
|----------------------------------------------|---------|------------------------------------------------------------|
| Capacities                                   |         | Metric                                                     |
| Working height                               | h21     | 20 m                                                       |
| Platform height                              | h7      | 18 m                                                       |
| Max. outreach                                | r1      | 11.57 m                                                    |
| Overhang                                     | h31     | 7.90 m                                                     |
| Pendular arm rotation (top / bottom)         |         | +65 ° / -60 °                                              |
| Platform capacity                            | Q       | 230 kg                                                     |
| Turret rotation                              |         | 350 °                                                      |
| Platform rotation (right / left)             |         | 90 ° / 90 °                                                |
| Number of people (inside / outside)          |         | 2/2                                                        |
| Weight and dimensions                        |         | 2,72                                                       |
| Platform weight*                             |         | 7100 kg                                                    |
| Platform dimensions (length x width)         | lp / ep | 1.50 m x 0.75 m                                            |
| Overall width                                | b1      | 2.32 m                                                     |
| Overall length                               | 11      | 8.34 m                                                     |
| Overall height                               | h17     | 2.46 m                                                     |
| Overall length (stowed)                      | 19      | 6.06 m                                                     |
| Overall height (stowed)                      | h18     | 2.71 m                                                     |
| Floor height (access)                        | h20     | 0.40 m                                                     |
| Counterweight offset (turret at 90°)         | a7      | 0.64 m                                                     |
| Internal turning radius (over tyres)         | b13     | 2.42 m                                                     |
| External tunning radius                      | Wa3     | 5.31 m                                                     |
| Ground clearance at centre of wheelbase      | m2      | 0.38 m                                                     |
| Wheelbase                                    |         | 2.30 m                                                     |
| Performances                                 | у       | 2.30 III                                                   |
| Drive speed - stowed                         |         | 5.30 km/h                                                  |
| Drive speed - raised                         |         | 0.70 km/h                                                  |
| Gradeability                                 |         | 45 %                                                       |
| Permissible leveling                         |         | 4°                                                         |
| Wheels                                       |         | 4                                                          |
| Tyres type                                   |         | Solid non-marking tires                                    |
| Drive wheels (front / rear)                  |         | 2 / 2                                                      |
|                                              |         | 2 / 2                                                      |
| Steering wheels (front / rear)               |         | 0 / 2                                                      |
| Braking wheels (front / rear)                |         | 0 / 2                                                      |
| Engine/Battery  Battery / Batteries capacity |         | 48 V / 460 Ah                                              |
|                                              |         | 48 V / 60 A                                                |
| Integrated charger (V / A)  Miscellaneous    |         | 48 V / 60 A                                                |
|                                              |         | 10.00 d-N/2                                                |
| Ground Pressure                              |         | 10.90 daN/cm²                                              |
| Hydraulic Pressure                           |         | 240 bar                                                    |
| Hydraulic tank capacity                      |         | 25 I                                                       |
| Standards compliance                         |         | European directives: 2006/42/EC- Machinery (revised        |
| This machine is in compliance with:          |         | EN280:2013) - 2004/108/EC (EMC) - 2006/95/EC (Low voltage) |