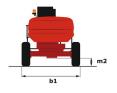

## 200 ATJ E - Dimensional drawing

# 200 ATJ **E**

|                                              |         | 200 A IJ E - Created on January 5, 2022 at 6:38:47 PM UTC  |
|----------------------------------------------|---------|------------------------------------------------------------|
| Capacities                                   |         | Metric                                                     |
| Working height                               | h21     | 20 m                                                       |
| Platform height                              | h7      | 18 m                                                       |
| Max. outreach                                | r1      | 11.57 m                                                    |
| Overhang                                     | h31     | 7.90 m                                                     |
| Pendular arm rotation (top / bottom)         |         | +65 ° / -60 °                                              |
| Platform capacity                            | Q       | 230 kg                                                     |
| Turret rotation                              |         | 350 °                                                      |
| Platform rotation (right / left)             |         | 90 ° / 90 °                                                |
| Number of people (inside / outside)          |         | 2/2                                                        |
| Weight and dimensions                        |         | 2,72                                                       |
| Platform weight*                             |         | 7100 kg                                                    |
| Platform dimensions (length x width)         | lp / ep | 1.50 m x 0.75 m                                            |
| Overall width                                | b1      | 2.32 m                                                     |
| Overall length                               | 11      | 8.34 m                                                     |
| Overall height                               | h17     | 2.46 m                                                     |
| Overall length (stowed)                      | 19      | 6.06 m                                                     |
| Overall height (stowed)                      | h18     | 2.71 m                                                     |
| Floor height (access)                        | h20     | 0.40 m                                                     |
| Counterweight offset (turret at 90°)         | a7      | 0.64 m                                                     |
| Internal turning radius (over tyres)         | b13     | 2.42 m                                                     |
| External tunning radius                      | Wa3     | 5.31 m                                                     |
| Ground clearance at centre of wheelbase      | m2      | 0.38 m                                                     |
| Wheelbase                                    |         | 2.30 m                                                     |
| Performances                                 | у       | 2.30 III                                                   |
| Drive speed - stowed                         |         | 5.30 km/h                                                  |
| Drive speed - raised                         |         | 0.70 km/h                                                  |
| Gradeability                                 |         | 45 %                                                       |
| Permissible leveling                         |         | 4°                                                         |
| Wheels                                       |         | 4                                                          |
| Tyres type                                   |         | Solid non-marking tires                                    |
| Drive wheels (front / rear)                  |         | 2 / 2                                                      |
|                                              |         | 2 / 2                                                      |
| Steering wheels (front / rear)               |         | 0 / 2                                                      |
| Braking wheels (front / rear)                |         | 0 / 2                                                      |
| Engine/Battery  Battery / Batteries capacity |         | 48 V / 460 Ah                                              |
|                                              |         | 48 V / 60 A                                                |
| Integrated charger (V / A)  Miscellaneous    |         | 48 V / 60 A                                                |
|                                              |         | 10.00 d-N/2                                                |
| Ground Pressure                              |         | 10.90 daN/cm²                                              |
| Hydraulic Pressure                           |         | 240 bar                                                    |
| Hydraulic tank capacity                      |         | 25 I                                                       |
| Standards compliance                         |         | European directives: 2006/42/EC- Machinery (revised        |
| This machine is in compliance with:          |         | EN280:2013) - 2004/108/EC (EMC) - 2006/95/EC (Low voltage) |