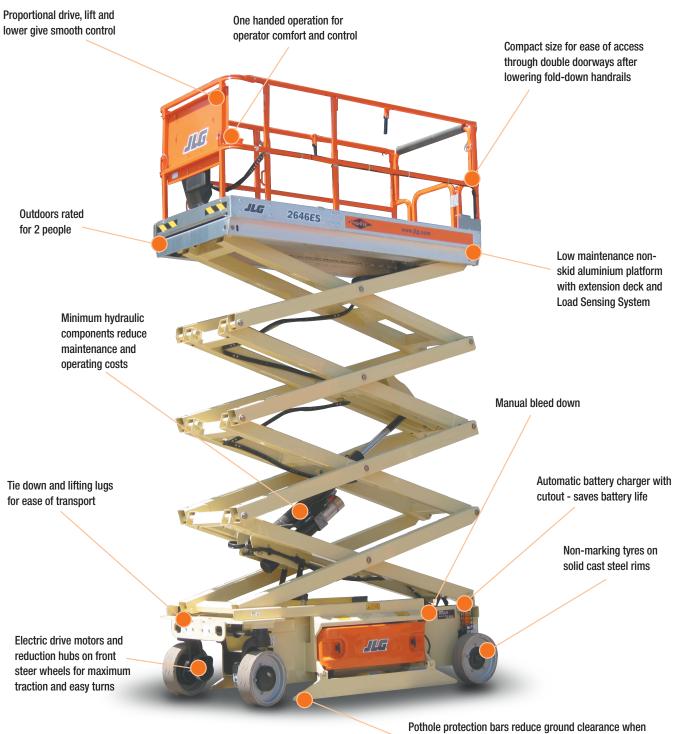

### **KEY SELLING POINTS**

- Smooth control, proportional drive, lift and lower
- Long battery duty cycles, drive at full elevation for 16 hours
- Fold-down rails allows drive through standard 203cm door height
- Extension platform has fold-down rails
- Non-marking solid tyres with tight turning circle, zero inside turning radius
- Constant traction control with quiet electric front wheel drive for 25 per cent gradeability
- · Removable/Interchangeable control box with all other ES scissors
- Weatherproof Inverter style battery charger, can use long extension lead. Ideal for multi shift applications
- Wide scissor stack provides rigidity and stability, kick arm on lift cylinder provides cushioned lowering
- Pothole protection prevents elevated drive
- Multi axis 3 degree level sensor with a lateral slope range of 3 degree at base to 2 degree fully elevated
- Diagnostic Battery Meter at base or JLG analyser indicates system functions for servicing and adjustment