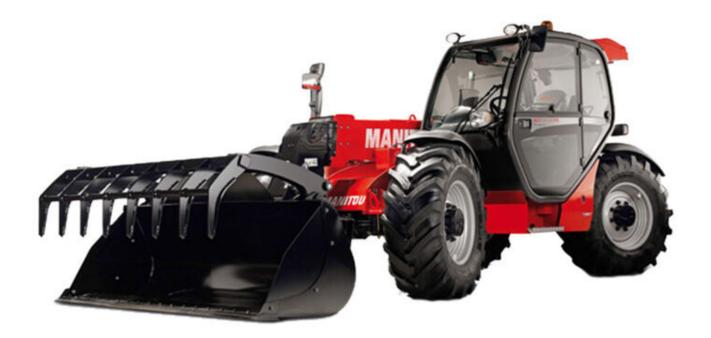

Technical sheet:

## **MLT-X 735 T LSU**





| Capacities