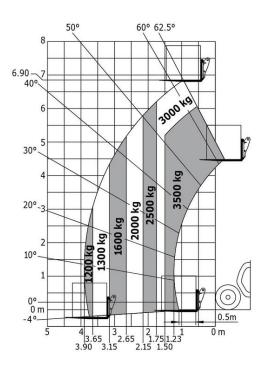

| 0       | 0     |
| Automatic rotating towing hitch on counterweight              | 0       | 0       | 0     |
| Manual rotating towing hitch                                  | S       | S       | S     |
| Lighting                                                      |         |         |       |
| Front and rear LED work lights on cab (x4 : 2 front + 2 rear) | 0       | 0       | 0     |
| Work lights on boom head (x2)                                 | 0       | 0       | 0     |
| Safety                                                        |         |         |       |
| Audio warning on reverse                                      | 0       | 0       | 0     |

## MLT-X 735 T LSU - Dimensional drawing



MLT-X 735 T LSU - Load chart

Rough terrain load chart (EN 1459 B) Metric







Siège Social 430 rue de l'Aubinière - 44150 Ancenis Cedex - France Tel: +33(0)2 40 09 10 11 - Fax: +33 (0)2 40 09 10 97 www.manitou.com



This brochure describes versions and configuration options for Manitou products which may be fitted with different equipment. The equipment described in this brochure may be standard, optional or not available depending on version. Manitou reserves the right to change the specifications shown and described at any time and without prior warning. The manufacturer is not liable for the specifications given. For more information, contact your Manitou dealer. Non-contractual document. Product descriptions may differ from actual products. List of specifications is not comprehensive. The logos and visual identity of the company are the property of Manito