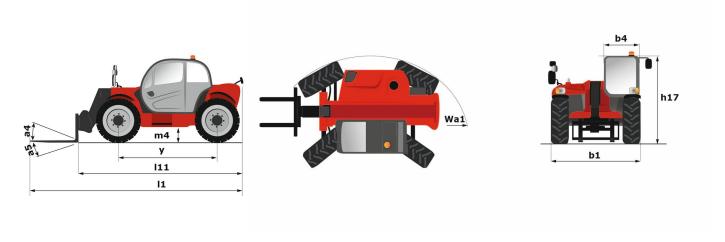

|
| 1 pair of pre-fitted Double Action rear hydraulic couplers    | 0       | 0       | 0     |
| Automatic rotating towing hitch on counterweight              | 0       | 0       | 0     |
| Manual rotating towing hitch                                  | S       | S       | S     |
| Lighting                                                      |         |         |       |
| Front and rear LED work lights on cab (x4 : 2 front + 2 rear) | 0       | 0       | 0     |
| Work lights on boom head (x2)                                 | 0       | 0       | 0     |
| Safety                                                        |         |         |       |
| Audio warning on reverse                                      | 0       | 0       | 0     |

## MLT-X 735 T LSU - Dimensional drawing



MLT-X 735 T LSU - Load chart

Rough terrain load chart (EN 1459 B) Metric







Siège Social 430 rue de l'Aubinière - 44150 Ancenis Cedex - France Tel: +33(0)2 40 09 10 11 - Fax: +33 (0)2 40 09 10 97 www.manitou.com



This brochure describes versions and configuration options for Manitou products which may be fitted with different equipment. The equipment described in this brochure may be standard, optional or not available depending on version. Manitou reserves the right to change the specifications shown and described at any time and without prior warning. The manufacturer is not liable for the specifications given. For more information, contact your Manitou dealer. Non-contractual document. Product descriptions may differ from actual products. List of specifications is not comprehen